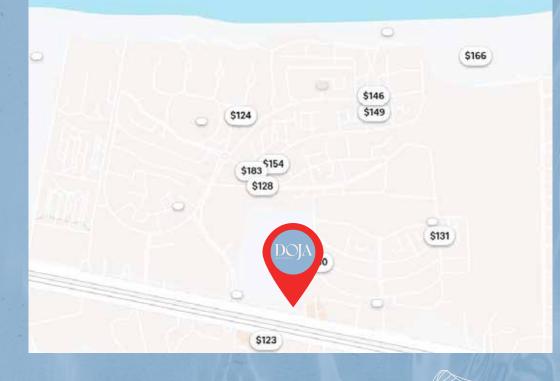

Hacienda
White
Marassi



### About The Project

3 Building G+6 (sea view- Pools)
One Bedroom
Two Bedroom
Three Bedroom
Sky Villa

### Area

Starting From 63 M to 140 M All Units Fully Finished Hotel Apartment Services All Units have seaview from the Ground Floor All Units sea route



# Facilities

- Commercial Area (Strip Mall) 3000 Meter
- Receptions 24/7
- Housekeeping
- 🖤 Hotel Apartment Services
- Infinity Swimming Pools
- Gym and spa With seaview and Swim-
- 👾 ming Pools
- 🔲 Kids Area
- Cinema
- Luxury Restaurant InDoor And Outdoor
- Snacks Restaurant on Swimming Pools
- 🛋 Laundry
- BBQ area
- Rooftop garden for all units
- Underground parking
- 2 Entrance Gate



# Payment Plan

Down payment starting from 5% Installments up to 8 years

Delivery in 3-4Years





## Our Location







#### Contact us on

Hotline: 19674

WhatsApp: +20 101 760 0009

Address: New Cairo first settlement, Doja developments,Building 4